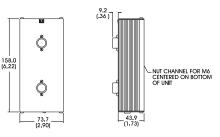

timal current levels automatically.
- Extruded enclosures provide superior thermal management.
- For use with the PS24-TL or similar pigtail configured 24v.

### CS100:

- Single output
- Available with optional intensity control (Part No. C\$100-IC)

### CS300:

- Dual output
- Available with optional intensity control (Part No. CS300-IC)

## Part Number Designation

Standard Product S

SHIPPED NEXT DAY

Part Number: CS100

Standard Product Variation

SHIPPED NEXT DAY

Optional Intensity

CS100 -

Control

XX IC

### Part Number Designation

Standard Product SHIPPED NEXT DAY

Part Number: CS300

Standard Product Variation SHIPPED NEXT DAY

Optional intensity Control

CS300 - XX

IC

Visit us on-line! www.advancedillumination.com





DIMENSIONS ARE IN MILLIMETERS (INCHES)

### **CS300**



DIMENSIONS ARE IN MILLIMETERS (INCHES)