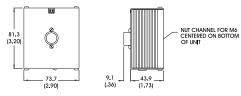

on technology detects the attached light head and sets optimal current levels automatically.
- Extruded enclosures provide superior thermal management.
- For use with the PS24-TL or similar pigtail configured 24v.

### CS100:

- Single output
- Available with optional intensity control (Part No. C\$100-IC)

### CS300:

- Dual output
- Available with optional intensity control (Part No. CS300-IC)

## Part Number Designation

Standard Product S

SHIPPED NEXT DAY

Part Number: CS100

Standard Product Variation

SHIPPED NEXT DAY

Optional Intensity

CS100 -

Control

XX IC

### Part Number Designation

Standard Product SHIPPED NEXT DAY

Part Number: CS300

Standard Product Variation SHIPPED NEXT DAY

Optional intensity Control

CS300 - XX

IC

Visit us on-line! www.advancedillumination.com





DIMENSIONS ARE IN MILLIMETERS (INCHES)

### **CS300**



DIMENSIONS ARE IN MILLIMETERS (INCHES)